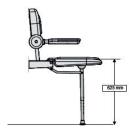

### Features & Benefits

- + Made from mild steel
- + Available with or without seat and back padding
- + Comfortable in use
- + For users up to 190kg / 30 stone
- + + or 13mm fine adjustment to support leg to allow for gradient in floor
- + Adjustable for comfort, with seat heights of between 450mm -625mm
- + Soft feel padding, made from soft feel polyurethane which will not absorb water even if cut or damaged.
- + Two mounting brackets for reassurance of superior wall fixing
- + Shrouded hinges to minimise the risk of finger trapping for both carer and user

### **Product Specification**

- + Maximum weight of up to 190kg / 30 stone
- + Only available with grey seat and back pads
- + Material: Aluminium