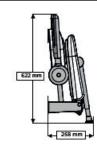

### Features & Benefits

- + Made from mild steel
- + Available with or without seat and back padding
- + Comfortable in use
- + For users up to 190kg / 30 stone
- + + or 13mm fine adjustment to support leg to allow for gradient in floor
- + Adjustable for comfort, with seat heights of between 450mm -625mm
- + Soft feel padding, made from soft feel polyurethane which will not absorb water even if cut or damaged.
- + Two mounting brackets for reassurance of superior wall fixing
- + Shrouded hinges to minimise the risk of finger trapping for both carer and user