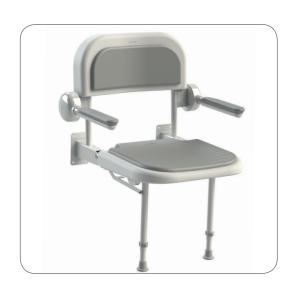

# 3000 Series Standard Shower Seat

#### **Product Overview**

3000 series shower seats have been created with stronger durability.

### Features & Benefits

- + Made from mild steel
- + Available with or without seat and back padding
- + Comfortable in use
- + For users up to 190kg / 30 stone
- + + or 13mm fine adjustment to support leg to allow for gradient in floor
- + Adjustable for comfort, with seat heights of between 450mm -625mm
- + Soft feel padding, made from soft feel polyurethane which will not absorb water even if cut or damaged.
- + Two mounting brackets for reassurance of superior wall fixing
- + Shrouded hinges to minimise the risk of finger trapping for both carer and user