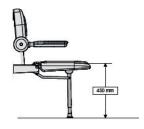

### Features & Benefits

- + Made from mild steel
- + Available with or without seat and back padding
- + Comfortable in use
- + For users up to 190kg / 30 stone
- + + or 13mm fine adjustment to support leg to allow for gradient in floor
- + Adjustable for comfort, with seat heights of between 450mm -625mm
- + Soft feel padding, made from soft feel polyurethane which will not absorb water even if cut or damaged.
- + Two mounting brackets for reassurance of superior wall fixing
- + Shrouded hinges to minimise the risk of finger trapping for both carer and user