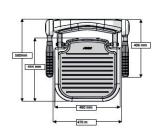

### Features & Benefits

- + Made from mild steel
- + Available with or without seat and back padding
- + Comfortable in use
- + For users up to 190kg / 30 stone
- + + or 13mm fine adjustment to support leg to allow for gradient in floor
- + Adjustable for comfort, with seat heights of between 450mm -625mm
- + Soft feel padding, made from soft feel polyurethane which will not absorb water even if cut or damaged.
- + Two mounting brackets for reassurance of superior wall fixing
- + Shrouded hinges to minimise the risk of finger trapping for both carer and user

### **Product Specification**

- + Maximum weight of up to 190kg / 30 stone
- + Only available with grey seat and back pads
- + Material: Aluminium